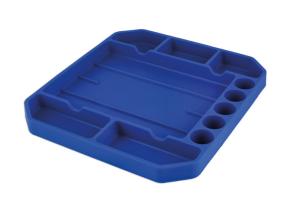

## Rubber Tool Tray, Medium

Non slip, semi-rigid blue tool tray, ideal for general tool storage, as well as keeping tools in proximity when working in the knowledge the rubber material will prevent scratches on delicate surfaces.

## **Additional Information**

- Overall size: 257 x 232 x 25mm.
- 6 pockets (20mm deep) to keep tools separate for easy access & 5 socket holders (hold sockets with max. diameter of 27mm).
- · Manufactured from rubber material to prevent scratches & marking.
- Other sizes available please see Laser Part Nos. 8043 (small) & 8045 (large).
- Set of 3 available please see Laser Part No. 8051.