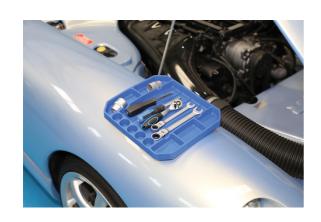

## Rubber Tool Tray, Medium

Non slip, semi-rigid blue tool tray, ideal for general tool storage, as well as keeping tools in proximity when working in the knowledge the rubber material will prevent scratches on delicate surfaces.

## **Additional Information**

- Overall size: 257 x 232 x 25mm.
- 6 pockets (20mm deep) to keep tools separate for easy access & 5 socket holders (hold sockets with max. diameter of 27mm).
- · Manufactured from rubber material to prevent scratches & marking.
- Other sizes available please see Laser Part Nos. 8043 (small) & 8045 (large).
- Set of 3 available please see Laser Part No. 8051.