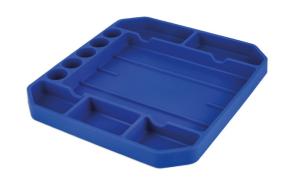

## Rubber Tool Tray, Medium

Non slip, semi-rigid blue tool tray, ideal for general tool storage, as well as keeping tools in proximity when working in the knowledge the rubber material will prevent scratches on delicate surfaces.

## **Additional Information**

- Overall size: 257 x 232 x 25mm.
- 6 pockets (20mm deep) to keep tools separate for easy access & 5 socket holders (hold sockets with max. diameter of 27mm).
- · Manufactured from rubber material to prevent scratches & marking.
- Other sizes available please see Laser Part Nos. 8043 (small) & 8045 (large).
- Set of 3 available please see Laser Part No. 8051.