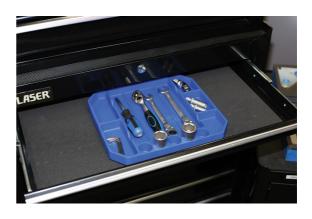

## Rubber Tool Tray, Medium

Non slip, semi-rigid blue tool tray, ideal for general tool storage, as well as keeping tools in proximity when working in the knowledge the rubber material will prevent scratches on delicate surfaces.

## **Additional Information**

- Overall size: 257 x 232 x 25mm.
- 6 pockets (20mm deep) to keep tools separate for easy access & 5 socket holders (hold sockets with max. diameter of 27mm).
- · Manufactured from rubber material to prevent scratches & marking.
- Other sizes available please see Laser Part Nos. 8043 (small) & 8045 (large).
- Set of 3 available please see Laser Part No. 8051.